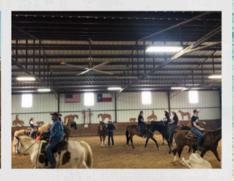

# Moore County <u>Summer Horsemanship Clinic</u> June 16,17,18,2024 8:00AM-5:00PM Sunshine Stables 10846 FM 2589 Dumas, TX

#### All ages welcome! \$150 per person for non-Moore County 4-H members and leaders.

Participants gain:
Authentic and knowledgeable instruction.
Awareness of new concepts and methods.
Enriched an enjoyable experiences on horseback.