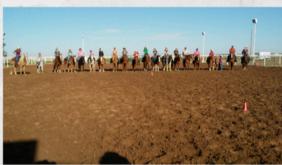

# Moore County <u>Summer Horsemanship Clinic</u> June 16,17,18,2024 8:00AM-5:00PM Sunshine Stables 10846 FM 2589 Dumas, TX

#### All ages welcome! \$150 per person for non-Moore County 4-H members and leaders.

Participants gain:
Authentic and knowledgeable instruction.
Awareness of new concepts and methods.
Enriched an enjoyable experiences on horseback.