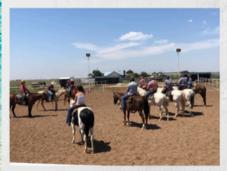

# Moore County <u>Summer Horsemanship Clinic</u> June 16,17,18,2024 8:00AM-5:00PM Sunshine Stables 10846 FM 2589 Dumas, TX

#### All ages welcome! \$150 per person for non-Moore County 4-H members and leaders.

Participants gain:
Authentic and knowledgeable instruction.
Awareness of new concepts and methods.
Enriched an enjoyable experiences on horseback.